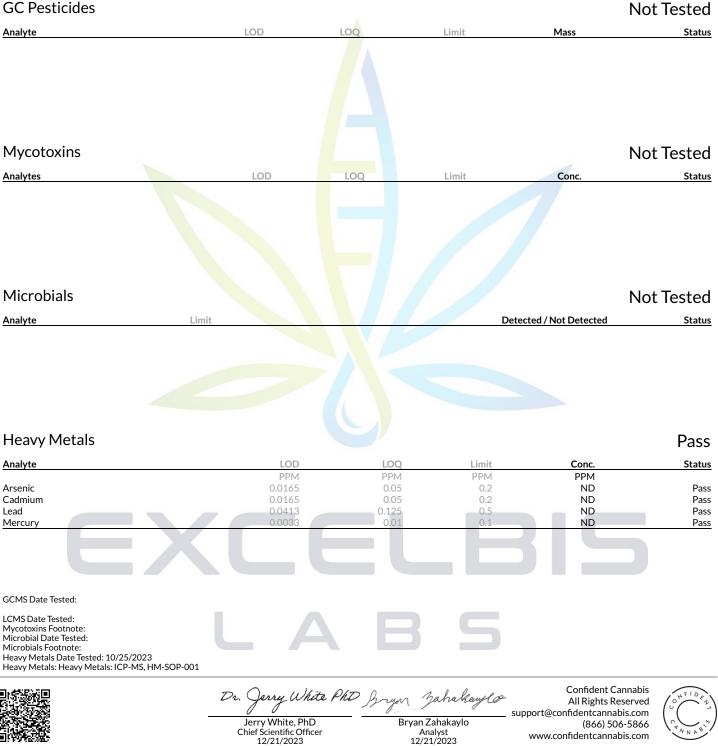

## **GC** Pesticides

ND = Not Detected, NR = Not Reported, LOD = Limit of Detection, LOQ = Limit of Quantitation. This product has been tested by Excelbis Labs LLC using valid testing methodologies and a quality system as required by state law. All LQC samples were performed and met the prescribed acceptance criteria in 16 CCR section 5730, pursuant to 16 CCR section 5726(e)(13). Values reported relate only to the product tested. Excelbis Labs LLC makes no claims as to the efficacy, safety or other risks associated with any detected or non-detected levels of any compounds reported herein. This Certificate shall not be reproduced except in full, without the written approval of Excelbis Labs LLC.